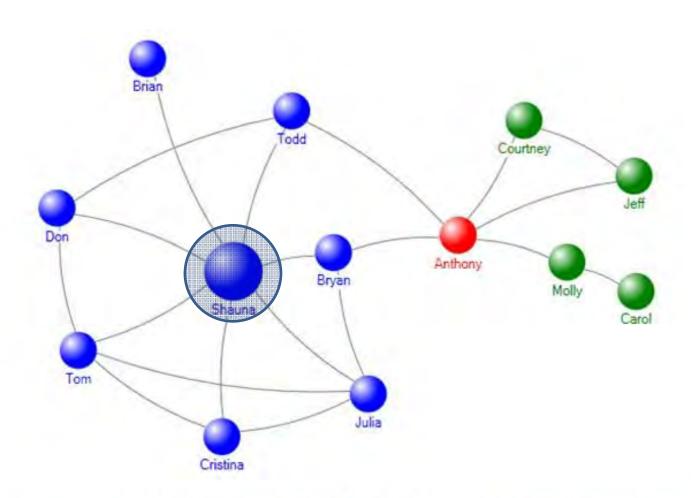

| 6.7%                | 18.6%        | 20.0%                                             |
| Register<br>Disbursements    | 2.5%                                    | 0.7%                                       | 2.6%          | 3.0%           | 5.0%      | 13.0%  | 0.0%      | 0.0%              | 4.2%                                 | 6.7%                | 2.3%         | 2.5%                                              |
| Skimming                     | 5.7%                                    | 11.3%                                      | 4.3%          | 18.0%          | 20.0%     | 18.2%  | 22.6%     | 2.0%              | 6.3%                                 | 33.3%               | 7.0%         | 12.5%                                             |

ESS RISK MORE RI



# Degree





# Betweenness Centrality





## Ways to Protect Your Organization

- // Fraud risk assessment
- // Internal controls
- // Proper environment
- // External review
- // Reporting mechanism
- // Hire right
- // Fidelity bonding
- // Establish "Perception of Detection"
- // Data Mining