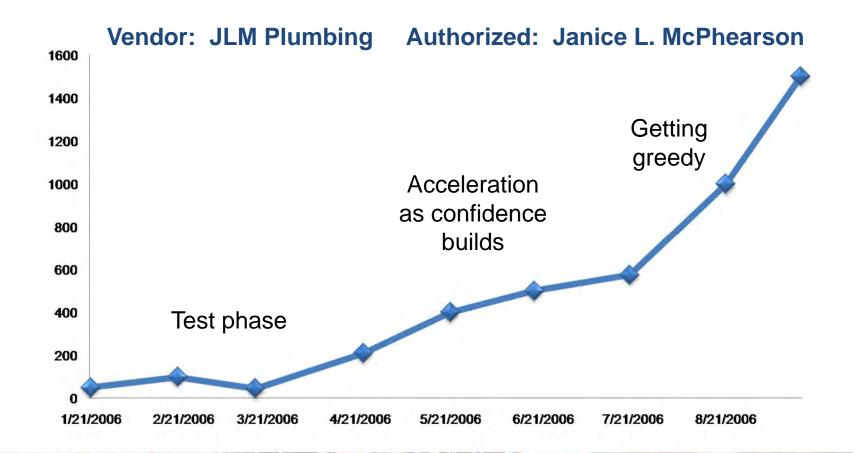

LBOX SERVICES



Springfield, MO 65801

Mailbox Service Comparison



# **ADDRESS MINING - PROXIMITY**



#### Latitude/Longitude Comparison

| Name               | Address           | City        | State | ZIP   | LAT       | LONG       |  |  |
|--------------------|-------------------|-------------|-------|-------|-----------|------------|--|--|
| AP Clerk           | 312 East Warwick  | Springfield | MO    | 65807 | 37.320552 | -93.583655 |  |  |
| Syntec Corporation | 1221 East Kearney | Springfield | MO    | 65807 | 37.320289 | -93.583836 |  |  |
|                    |                   |             |       |       |           |            |  |  |
|                    |                   |             |       |       | 965 feet  |            |  |  |

## **VENDOR TRENDING ANALYSIS**





# **TEXTUAL ANALYTICS**







# Data Types









# Relationship Analysis



# Prevalence of Corruption

Figure 24: Frequency of Schemes Based on Industry

| Industry/<br>Scheme          | Banking<br>and<br>Financial<br>Services | Government<br>and Public<br>Administration | Manufacturing | Health<br>Care | Education | Retail | Insurance | Oil<br>and<br>Gas | Transportation<br>and<br>Warehousing | Services<br>(Other) | Construction | Religious,<br>Charitable<br>or Social<br>Services |
|------------------------------|-----------------------------------------|--------------------------------------------|---------------|----------------|-----------|--------|-----------|-------------------|--------------------------------------|---------------------|--------------|----------------------