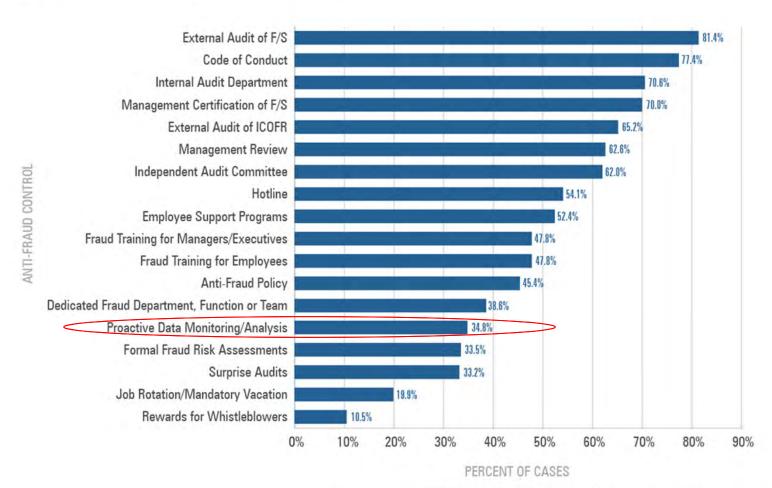

# **Data Analytics**

...processes and activities designed to obtain and evaluate data to extract useful information and answer strategic questions...

Figure 37: Median Loss Based on Presence of Anti-Fraud Controls

| 34.8%<br>52.4% | \$73,000                                                                                  | \$181,000                                                                                                                                                                                                                                                                                                                                                                                                                                                                                                                                                                                                                                                                                                                                                                                                                                                                                                                                                                                                                                                                                                                                                                                                                                                                                                                                                                                                                                                                                                                                                                                                                                                                                                                                                                                                                                                                                                                                                                                                                                                                                                                      | 59.7%                                                                                                                                                                                                                                                                                                                                                                                                                                                                                                                                                                                                                                                     |
|----------------|-------------------------------------------------------------------------------------------|--------------------------------------------------------------------------------------------------------------------------------------------------------------------------------------------------------------------------------------------------------------------------------------------------------------------------------------------------------------------------------------------------------------------------------------------------------------------------------------------------------------------------------------------------------------------------------------------------------------------------------------------------------------------------------------------------------------------------------------------------------------------------------------------------------------------------------------------------------------------------------------------------------------------------------------------------------------------------------------------------------------------------------------------------------------------------------------------------------------------------------------------------------------------------------------------------------------------------------------------------------------------------------------------------------------------------------------------------------------------------------------------------------------------------------------------------------------------------------------------------------------------------------------------------------------------------------------------------------------------------------------------------------------------------------------------------------------------------------------------------------------------------------------------------------------------------------------------------------------------------------------------------------------------------------------------------------------------------------------------------------------------------------------------------------------------------------------------------------------------------------|-----------------------------------------------------------------------------------------------------------------------------------------------------------------------------------------------------------------------------------------------------------------------------------------------------------------------------------------------------------------------------------------------------------------------------------------------------------------------------------------------------------------------------------------------------------------------------------------------------------------------------------------------------------|
| 52.4%          | *************                                                                             | A CONTRACTOR OF THE PARTY OF TH | 33.7 /0                                                                                                                                                                                                                                                                                                                                                                                                                                                                                                                                                                                                                                                   |
|                | \$90,000                                                                                  | \$200,000                                                                                                                                                                                                                                                                                                                                                                                                                                                                                                                                                                                                                                                                                                                                                                                                                                                                                                                                                                                                                                                                                                                                                                                                                                                                                                                                                                                                                                                                                                                                                                                                                                                                                                                                                                                                                                                                                                                                                                                                                                                                                                                      | 55.0%                                                                                                                                                                                                                                                                                                                                                                                                                                                                                                                                                                                                                                                     |
| 62.6%          | \$100,000                                                                                 | \$208,000                                                                                                                                                                                                                                                                                                                                                                                                                                                                                                                                                                                                                                                                                                                                                                                                                                                                                                                                                                                                                                                                                                                                                                                                                                                                                                                                                                                                                                                                                                                                                                                                                                                                                                                                                                                                                                                                                                                                                                                                                                                                                                                      | 51.9%                                                                                                                                                                                                                                                                                                                                                                                                                                                                                                                                                                                                                                                     |
| 77.4%          | \$100,000                                                                                 | \$200,000                                                                                                                                                                                                                                                                                                                                                                                                                                                                                                                                                                                                                                                                                                                                                                                                                                                                                                                                                                                                                                                                                                                                                                                                                                                                                                                                                                                                                                                                                                                                                                                                                                                                                                                                                                                                                                                                                                                                                                                                                                                                                                                      | 50.0%                                                                                                                                                                                                                                                                                                                                                                                                                                                                                                                                                                                                                                                     |
| 70.6%          | \$100,000                                                                                 | \$180,000                                                                                                                                                                                                                                                                                                                                                                                                                                                                                                                                                                                                                                                                                                                                                                                                                                                                                                                                                                                                                                                                                                                                                                                                                                                                                                                                                                                                                                                                                                                                                                                                                                                                                                                                                                                                                                                                                                                                                                                                                                                                                                                      | 44.4%                                                                                                                                                                                                                                                                                                                                                                                                                                                                                                                                                                                                                                                     |
| 33.5%          | \$94,000                                                                                  | \$168,000                                                                                                                                                                                                                                                                                                                                                                                                                                                                                                                                                                                                                                                                                                                                                                                                                                                                                                                                                                                                                                                                                                                                                                                                                                                                                                                                                                                                                                                                                                                                                                                                                                                                                                                                                                                                                                                                                                                                                                                                                                                                                                                      | 44.0%                                                                                                                                                                                                                                                                                                                                                                                                                                                                                                                                                                                                                                                     |
| 33.2%          | \$93,000                                                                                  | \$164,000                                                                                                                                                                                                                                                                                                                                                                                                                                                                                                                                                                                                                                                                                                                                                                                                                                                                                                                                                                                                                                                                                                                                                                                                                                                                                                                                                                                                                                                                                                                                                                                                                                                                                                                                                                                                                                                                                                                                                                                                                                                                                                                      | 43.3%                                                                                                                                                                                                                                                                                                                                                                                                                                                                                                                                                                                                                                                     |
| 65.2%          | \$103,000                                                                                 | \$180,000                                                                                                                                                                                                                                                                                                                                                                                                                                                                                                                                                                                                                                                                                                                                                                                                                                                                                                                                                                                                                                                                                                                                                                                                                                                                                                                                                                                                                                                                                                                                                                                                                                                                                                                                                                                                                                                                                                                                                                                                                                                                                                                      | 42.8%                                                                                                                                                                                                                                                                                                                                                                                                                                                                                                                                                                                                                                                     |
| 47.8%          | \$100,000                                                                                 | \$168,000                                                                                                                                                                                                                                                                                                                                                                                                                                                                                                                                                                                                                                                                                                                                                                                                                                                                                                                                                                                                                                                                                                                                                                                                                                                                                                                                                                                                                                                                                                                                                                                                                                                                                                                                                                                                                                                                                                                                                                                                                                                                                                                      | 40.5%                                                                                                                                                                                                                                                                                                                                                                                                                                                                                                                                                                                                                                                     |
| 54.1%          | \$100,000                                                                                 | \$168,000                                                                                                                                                                                                                                                                                                                                                                                                                                                                                                                                                                                                                                                                                                                                                                                                                                                                                                                                                                                                                                                                                                                                                                                                                                                                                                                                                                                                                                                                                                                                                                                                                                                                                                                                                                                                                                                                                                                                                                                                                                                                                                                      | 40.5%                                                                                                                                                                                                                                                                                                                                                                                                                                                                                                                                                                                                                                                     |
| 38.6%          | \$100,000                                                                                 | \$164,000                                                                                                                                                                                                                                                                                                                                                                                                                                                                                                                                                                                                                                                                                                                                                                                                                                                                                                                                                                                                                                                                                                                                                                                                                                                                                                                                                                                                                                                                                                                                                                                                                                                                                                                                                                                                                                                                                                                                                                                                                                                                                                                      | 39.0%                                                                                                                                                                                                                                                                                                                                                                                                                                                                                                                                                                                                                                                     |
| 47.8%          | \$100,000                                                                                 | \$164,000                                                                                                                                                                                                                                                                                                                                                                                                                                                                                                                                                                                                                                                                                                                                                                                                                                                                                                                                                                                                                                                                                                                                                                                                                                                                                                                                                                                                                                                                                                                                                                                                                                                                                                                                                                                                                                                                                                                                                                                                                                                                                                                      | 39.0%                                                                                                                                                                                                                                                                                                                                                                                                                                                                                                                                                                                                                                                     |
| 45.4%          | \$100,000                                                                                 | \$155,000                                                                                                                                                                                                                                                                                                                                                                                                                                                                                                                                                                                                                                                                                                                                                                                                                                                                                                                                                                                                                                                                                                                                                                                                                                                                                                                                                                                                                                                                                                                                                                                                                                                                                                                                                                                                                                                                                                                                                                                                                                                                                                                      | 35.5%                                                                                                                                                                                                                                                                                                                                                                                                                                                                                                                                                                                                                                                     |
| 70.0%          | \$120,000                                                                                 | \$184,000                                                                                                                                                                                                                                                                                                                                                                                                                                                                                                                                                                                                                                                                                                                                                                                                                                                                                                                                                                                                                                                                                                                                                                                                                                                                                                                                                                                                                                                                                                                                                                                                                                                                                                                                                                                                                                                                                                                                                                                                                                                                                                                      | 34.8%                                                                                                                                                                                                                                                                                                                                                                                                                                                                                                                                                                                                                                                     |
| 19.9%          | \$100,000                                                                                 | \$150,000                                                                                                                                                                                                                                                                                                                                                                                                                                                                                                                                                                                                                                                                                                                                                                                                                                                                                                                                                                                                                                                                                                                                                                                                                                                                                                                                                                                                                                                                                                                                                                                                                                                                                                                                                                                                                                                                                                                                                                                                                                                                                                                      | 33.3%                                                                                                                                                                                                                                                                                                                                                                                                                                                                                                                                                                                                                                                     |
| 81.4%          | \$125,000                                                                                 | \$186,000                                                                                                                                                                                                                                                                                                                                                                                                                                                                                                                                                                                                                                                                                                                                                                                                                                                                                                                                                                                                                                                                                                                                                                                                                                                                                                                                                                                                                                                                                                                                                                                                                                                                                                                                                                                                                                                                                                                                                                                                                                                                                                                      | 32.8%                                                                                                                                                                                                                                                                                                                                                                                                                                                                                                                                                                                                                                                     |
| 10.5%          | \$100,000                                                                                 | \$135,000                                                                                                                                                                                                                                                                                                                                                                                                                                                                                                                                                                                                                                                                                                                                                                                                                                                                                                                                                                                                                                                                                                                                                                                                                                                                                                                                                                                                                                                                                                                                                                                                                                                                                                                                                                                                                                                                                                                                                                                                                                                                                                                      | 25.9%                                                                                                                                                                                                                                                                                                                                                                                                                                                                                                                                                                                                                                                     |
| 62.0%          | \$120,000                                                                                 | \$150,000                                                                                                                                                                                                                                                                                                                                                                                                                                                                                                                                                                                                                                                                                                                                                                                                                                                                                                                                                                                                                                                                                                                                                                                                                                                                                                                                                                                                                                                                                                                                                                                                                                                                                                                                                                                                                                                                                                                                                                                                                                                                                                                      | 20.0%                                                                                                                                                                                                                                                                                                                                                                                                                                                                                                                                                                                                                                                     |
|                | 62.6% 77.4% 70.6% 33.5% 33.2% 65.2% 47.8% 54.1% 38.6% 47.8% 45.4% 70.0% 19.9% 81.4% 10.5% | 62.6%       \$100,000         77.4%       \$100,000         70.6%       \$100,000         33.5%       \$94,000         33.2%       \$93,000         65.2%       \$103,000         47.8%       \$100,000         54.1%       \$100,000         47.8%       \$100,000         47.8%       \$100,000         45.4%       \$100,000         70.0%       \$120,000         81.4%       \$125,000         10.5%       \$100,000                                                                                                                                                                                                                                                                                                                                                                                                                                                                                                                                                                                                                                                                                                                                                                                                                                                                                                                                                                                                                                                                                                                                                                                                                                                                                                                                                                                                                                                                                                                                                                                                                                                                                                      | 62.6%       \$100,000       \$208,000         77.4%       \$100,000       \$200,000         70.6%       \$100,000       \$180,000         33.5%       \$94,000       \$168,000         33.2%       \$93,000       \$164,000         65.2%       \$103,000       \$180,000         47.8%       \$100,000       \$168,000         54.1%       \$100,000       \$164,000         47.8%       \$100,000       \$164,000         47.8%       \$100,000       \$155,000         70.0%       \$120,000       \$184,000         19.9%       \$100,000       \$186,000         81.4%       \$125,000       \$186,000         10.5%       \$100,000       \$135,000 |