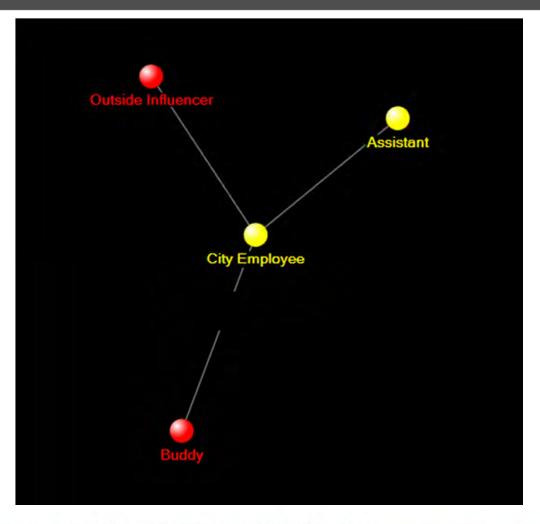

ce Comparison



# **ADDRESS MINING - PROXIMITY**



#### Latitude/Longitude Comparison

| Name               | Address           | City        | State | ZIP   | LAT       | LONG       |  |  |
|--------------------|-------------------|-------------|-------|-------|-----------|------------|--|--|
| AP Clerk           | 312 East Warwick  | Springfield | MO    | 65807 | 37.320552 | -93.583655 |  |  |
| Syntec Corporation | 1221 East Kearney | Springfield | MO    | 65807 | 37.320289 | -93.583836 |  |  |
|                    |                   |             |       |       |           |            |  |  |
|                    |                   |             |       |       | 965 feet  |            |  |  |

## **VENDOR TRENDING ANALYSIS**





# **TEXTUAL ANALYTICS**







# Data Types









# Relationship Analysis



# Prevalence of Corruption

Figure 24: Frequency of Schemes Based on Industry

| Industry/<br>Scheme          | Banking<br>and<br>Financial<br>Services | Government<br>and Public<br>Administration | Manufacturing | Health<br>Care | Education | Retail | Insurance | Oil<br>and<br>Gas | Transportation<br>and<br>Warehousing | Services<br>(Other) | Construction | Religious,<br>Charitable<br>or Social<br>Services |
|------------------------------|-----------------------------------------|--------------------------------------------|---------------|----------------|-----------|--------|-----------|-------------------|--------------------------------------|---------------------|--------------|---------------------------------------------------|
| Cases