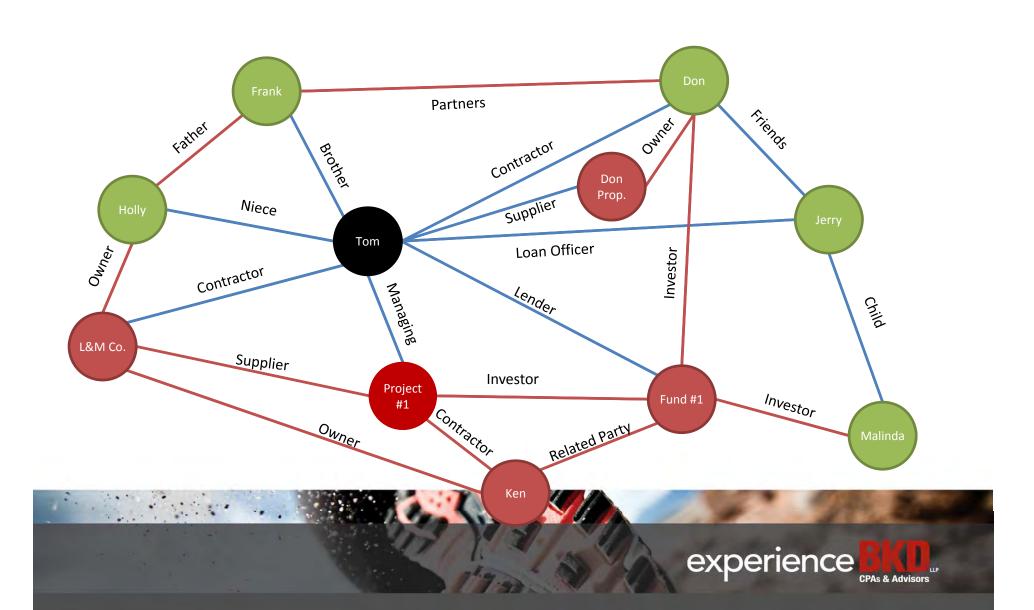

MINING - PROXIMITY**



#### Latitude/Longitude Comparison

| Name               | Address           | City        | State | ZIP   | LAT       | LONG       |  |  |
|--------------------|-------------------|-------------|-------|-------|-----------|------------|--|--|
| AP Clerk           | 312 East Warwick  | Springfield | MO    | 65807 | 37.320552 | -93.583655 |  |  |
| Syntec Corporation | 1221 East Kearney | Springfield | MO    | 65807 | 37.320289 | -93.583836 |  |  |
|                    |                   |             |       |       |           |            |  |  |
|                    |                   |             |       |       | 965 feet  |            |  |  |

## **VENDOR TRENDING ANALYSIS**





# **TEXTUAL ANALYTICS**







# Data Types









# Relationship Analysis



# Prevalence of Corruption

Figure 24: Frequency of Schemes Based on Industry

| Industry/<br>Scheme          | Banking<br>and<br>Financial<br>Services | Government<br>and Public<br>Administration | Manufacturing | Health<br>Care | Education | Retail | Insurance | Oil<br>and<br>Gas | Transportation<br>and<br>Warehousing | Services<br>(Other) | Construction | Religious,<br>Charitable<br>or Social<br>Services |
|------------------------------|-----------------------------------------|--------------------------------------------|---------------|----------------|-----------|--------|-----------|-------------------|--------------------------------------|---------------------|--------------|---------------------------------------------------|
| Cases                        | 244