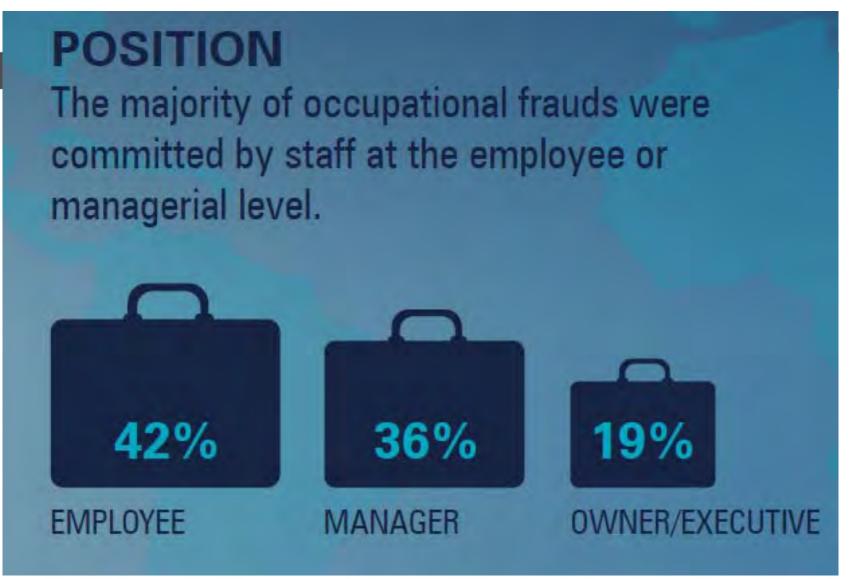

#### DEPARTMENT

77% of all occupational frauds originated in one of seven organizational departments: accounting, operations, sales, executive/upper management, customer service, purchasing and finance.