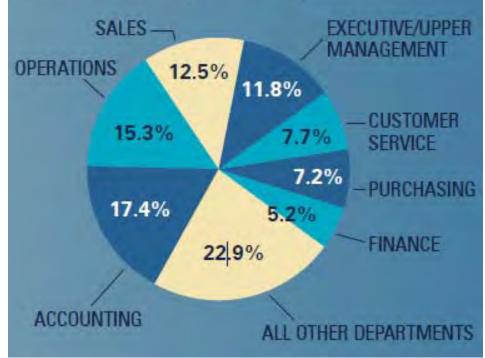

#### DEPARTMENT

77% of all occupational frauds originated in one of seven organizational departments: accounting, operations, sales, executive/upper management, customer service, purchasing and finance.