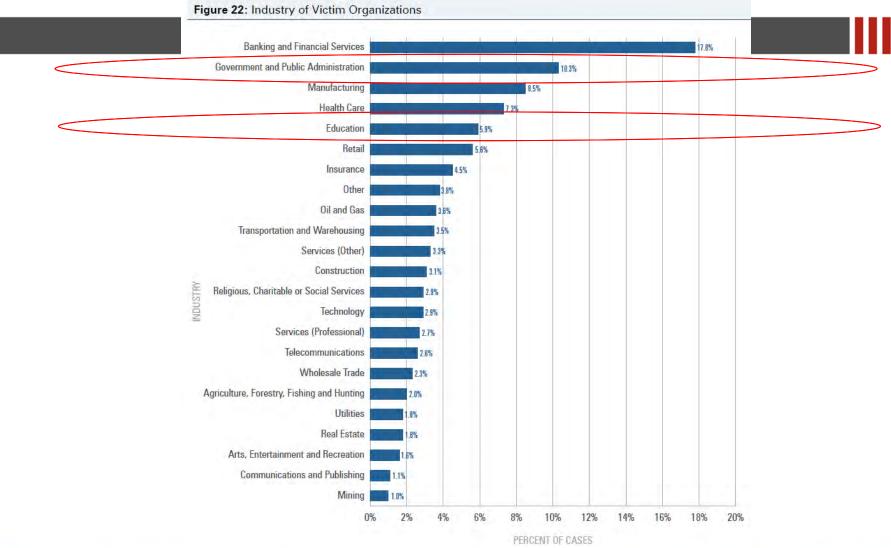

#### DEPARTMENT

77% of all occupational frauds originated in one of seven organizational departments: accounting, operations, sales, executive/upper management, customer service, purchasing and finance.