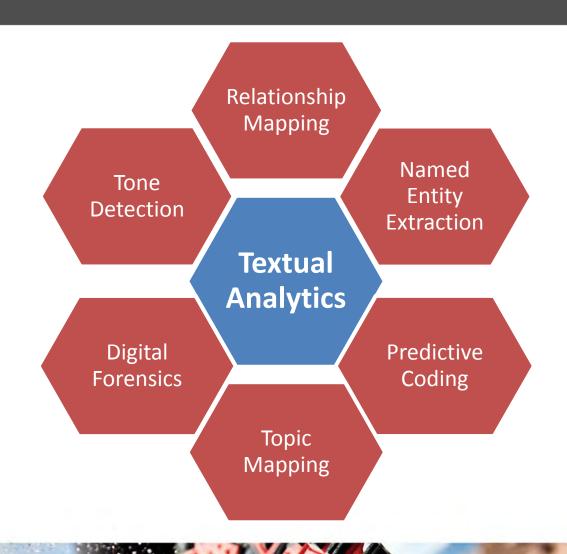

O 65801

Mailbox Service Comparison



# **ADDRESS MINING - PROXIMITY**



#### Latitude/Longitude Comparison

| Name               | Address           | City        | State | ZIP   | LAT       | LONG       |  |  |
|--------------------|-------------------|-------------|-------|-------|-----------|------------|--|--|
| AP Clerk           | 312 East Warwick  | Springfield | MO    | 65807 | 37.320552 | -93.583655 |  |  |
| Syntec Corporation | 1221 East Kearney | Springfield | MO    | 65807 | 37.320289 | -93.583836 |  |  |
|                    |                   |             |       |       |           |            |  |  |
|                    |                   |             |       |       | 965 feet  |            |  |  |

## **VENDOR TRENDING ANALYSIS**





# **TEXTUAL ANALYTICS**







# Data Types









# Relationship Analysis



# Prevalence of Corruption

Figure 24: Frequency of Schemes Based on Industry

| Industry/<br>Scheme          | Banking<br>and<br>Financial<br>Services | Government<br>and Public<br>Administration | Manufacturing | Health<br>Care | Education | Retail | Insurance | Oil<br>and<br>Gas | Transportation<br>and<br>Warehousing | Services<br>(Other) | Construction | Religious,<br>Charitable<br>or Social<br>Services |
|------------------------------|-----------------------------------------|--------------------------------------------|---------------|----------------|-----------|--------|-----------|-------------------|--------------------------------------|---------------------|--------------|---------------------------------------------------|