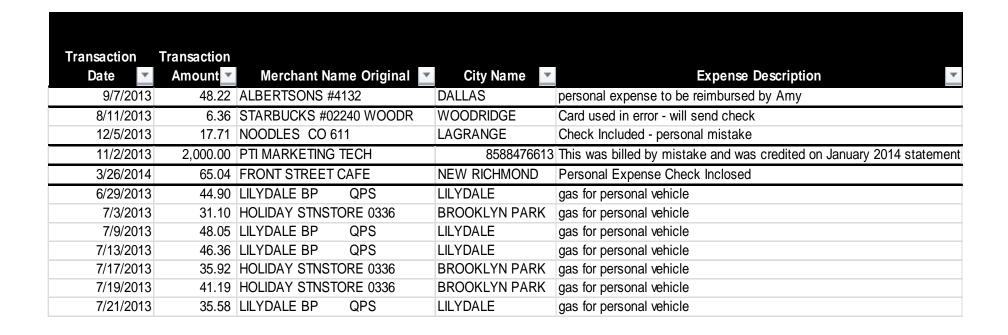

# Weekend Purchases

|            | Transaction |                        |         | O' N        | State    | Expense     |
|------------|-------------|------------------------|---------|-------------|----------|-------------|
| Date       | Amount      | Merchant Name Original | Address | City Name   | Province | Description |
| 7/7/2013   | 79.08       | SHERIDAN NURSERIES EST |         | MISSISSAUGA | ON       |             |
| 10/5/2013  | 28.20       | VALUE VILLAGE #2027    |         | MISSISSAUGA | ON       |             |
| 10/12/2013 | 56.44       | HOMESENSE 013          |         | ETOBICOKE   | ON       |             |
| 1/11/2014  | 124.42      | CLOVERDALE HOME HARDWA |         | ETOBICOKE   | ON       |             |
| 1/11/2014  | 50.76       | KITCHEN STUFF PLUS #7  |         | ETOBICOKE   | ON       |             |
| 1/11/2014  | 14.63       | HOME OUTFITTERS #5116  |         | TORONTO     | ON       |             |
| 1/11/2014  | 22.59       | TARGET CANADA T3715    |         | TORONTO     | ON       |             |
| 1/11/2014  | 31.56       | HOMESENSE 013          |         | ETOBICOKE   | ON       |             |
| 2/2/2014   | 36.01       | HOUSE WARMINGS INC     |         | OAKVILLE    | ON       |             |
| 2/23/2014  | 235.04      | LULULEMON 262          |         | ETOBICOKE   | ON       |             |