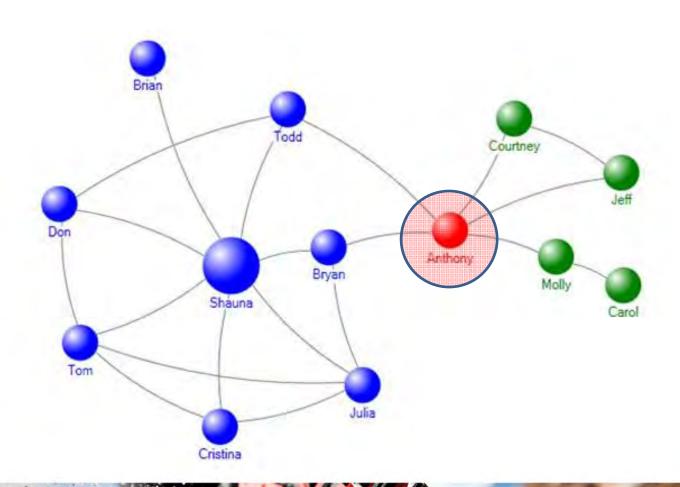

| 18.6%        | 20.0%                                             |
| Register<br>Disbursements    | 2.5%                                    | 0.7%                                       | 2.6%          | 3.0%           | 5.0%      | 13.0%  | 0.0%      | 0.0%              | 4.2%                                 | 6.7%                | 2.3%         | 2.5%                                              |
| Skimming                     | 5.7%                                    | 11.3%                                      | 4.3%          | 18.0%          | 20.0%     | 18.2%  | 22.6%     | 2.0%              | 6.3%                                 | 33.3%               | 7.0%         | 12.5%                                             |

ESS RISK MORE RI



# Degree





# Betweenness Centrality





## Ways to Protect Your Organization

- // Fraud risk assessment
- // Internal controls
- // Proper environment
- // External review
- // Reporting mechanism
- // Hire right
- // Fidelity bonding
- // Establish "Perception of Detection"
- // Data Mining