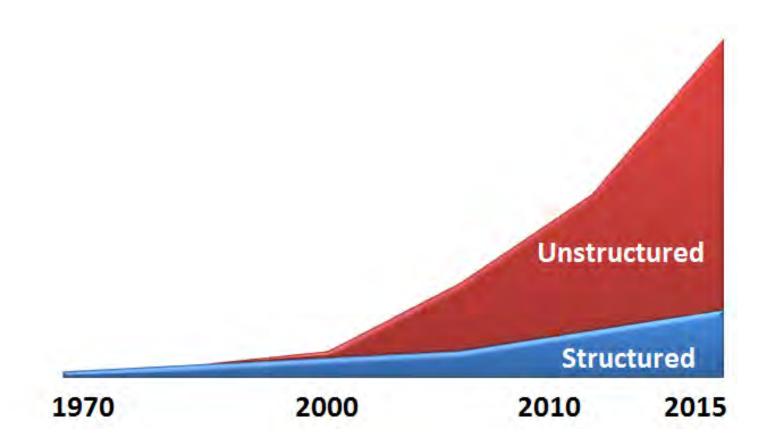

ervice Comparison



# **ADDRESS MINING - PROXIMITY**



#### Latitude/Longitude Comparison

| Name               | Address           | City        | State | ZIP   | LAT       | LONG       |  |  |
|--------------------|-------------------|-------------|-------|-------|-----------|------------|--|--|
| AP Clerk           | 312 East Warwick  | Springfield | MO    | 65807 | 37.320552 | -93.583655 |  |  |
| Syntec Corporation | 1221 East Kearney | Springfield | MO    | 65807 | 37.320289 | -93.583836 |  |  |
|                    |                   |             |       |       |           |            |  |  |
|                    |                   |             |       |       | 965 feet  |            |  |  |

## **VENDOR TRENDING ANALYSIS**





# **TEXTUAL ANALYTICS**







# Data Types









# Relationship Analysis



# Prevalence of Corruption

Figure 24: Frequency of Schemes Based on Industry

| Industry/<br>Scheme          | Banking<br>and<br>Financial<br>Services | Government<br>and Public<br>Administration | Manufacturing | Health<br>Care | Education | Retail | Insurance | Oil<br>and<br>Gas | Transportation<br>and<br>Warehousing | Services<br>(Other) | Construction | Religious,<br>Charitable<br>or Social<br>Services |
|------------------------------|-----------------------------------------|--------------------------------------------|---------------|----------------|-----------|--------|-----------|-------------------|--------------------------------------|---------------------|--------------|---------------------------------------------------|
| Cases