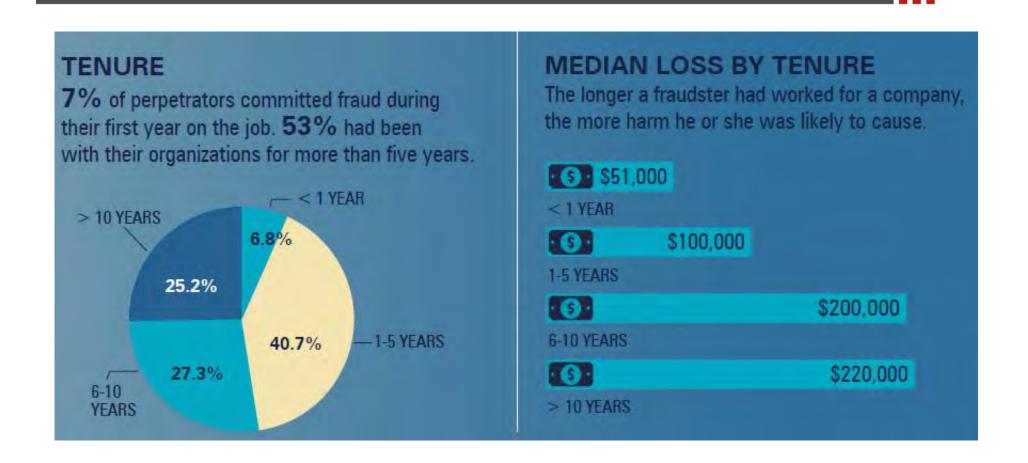

experience drive //

STATE INTERNAL AUDIT ADVISORY BOARD – OCTOBER 27, 2015

#### **AGENDA**

// Fraud Overview in General

// Fraud "War Stories"

// How to Mitigate Risk of Fraud

## **REPORT TO THE NATIONS**

ON OCCUPATIONAL FRAUD AND ABUSE











©2014 Association of Certified Fraud Examiners, Inc.















#### DEPARTMENT

77% of all occupational frauds originated in one of seven organizational departments: accounting, operations, sales, executive/upper management, customer service, purchasing and finance.







©2014 Association of Certified Fraud Examiners, Inc.





Figure 24: Frequency of Schemes Based on Industry

| Industry/<br>Scheme          | Banking<br>and<br>Financial<br>Services | Government<br>and Public<br>Administration | Manufacturing | Health<br>Care | Education | Retail | Insurance | Oil<br>and<br>Gas | Transportation<br>and<br>Warehousing | Services<br>(Other) | Construction | Religious,<br>Charitable<br>or Social<br>Services |
|------------------------------|-----------------------------------------|--------------------------------------------|---------------|----------------|-----------|--------|-----------|-------------------|--------------------------------------|---------------------|--------------|---------------------------------------------------|
| Cases